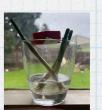

Agrosonics
- 6 Day Test
Spring Onion Regrow

This test was done with organic spring onions regrown on a window sill in the winter. One glass was grown in a separate room with no Agrosonics treatment. The other room has one Agrosonics booster suspended above the glass. Another glass was placed at 1 foot and another at 3 feet. Using the 3 cycle of 55 minute treatments daily. The differences were clear even on day 3, and overall average of 17% increase in growth!

## Untreated

Day 1

Day 2

Day 3

Day 4

Day 5