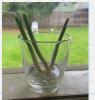

Agrosonics
- 6 Day Test
Spring Onion Regrow

This test was done with organic spring onions regrown on a window sill in the winter. One glass was grown in a separate room with no Agrosonics treatment. The other room has one Agrosonics booster suspended above the glass. Another glass was placed at 1 foot and another at 3 feet. Using the 3 cycle of 55 minute treatments daily. The differences were clear even on day 3, and overall average of 17% increase in growth!

## Agrosonics Treated