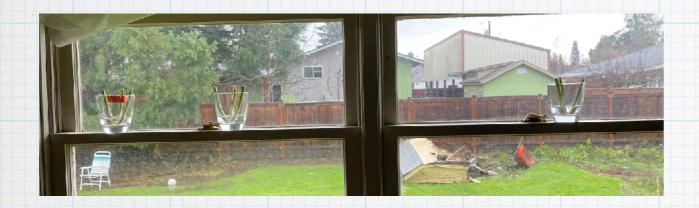

Agrosonics
- 6 Day Test
Spring Onion Regrow

This test was done with organic spring onions regrown on a window sill in the winter. One glass was grown in a separate room with no Agrosonics treatment. The other room has one Agrosonics booster suspended above the glass. Another glass was placed at 1 foot and another at 3 feet. Using the 3 cycle of 55 minute treatments daily. The differences were clear even on day 3, and overall average of 17% increase in growth!

## Untreated

Day 1

Day 2

Day 3

Day 4

Day 5

## Agrosonics Treated