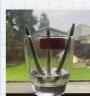

Agrosonics
- 6 Day Test
Spring Onion Regrow

This test was done with organic spring onions regrown on a window sill in the winter. One glass was grown in a separate room with no Agrosonics treatment. The other room has one Agrosonics booster suspended above the glass. Another glass was placed at 1 foot and another at 3 feet. Using the 3 cycle of 55 minute treatments daily. The differences were clear even on day 3, and overall average of 17% increase in growth!

## Agrosonics Treated