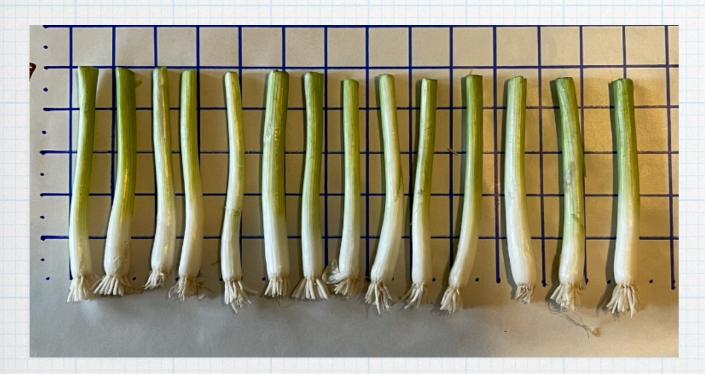

Agrosonics
- 6 Day Test
Spring Onion Regrow

This test was done with organic spring onions regrown on a window sill in the winter. One glass was grown in a separate room with no Agrosonics treatment. The other room has one Agrosonics booster suspended above the glass. Another glass was placed at 1 foot and another at 3 feet. Using the 3 cycle of 55 minute treatments daily. The differences were clear even on day 3, and overall average of 17% increase in growth!

## **COMPARISON TABLE**

☐ Show differences only

|                  | 12.6-ONION-<br>AGROSONICS<br>TREATED | 11.6-ONION-<br>AGROSONICS<br>TREATED | 10.6-ONION-<br>AGROSONICS<br>TREATED | 9.6-ONION-<br>AGROSONICS<br>TREATED | 8.6-ONION-<br>AGROSONICS<br>TREATED | 7.6-ONION-<br>AGROSONICS<br>TREATED | 6.6-ONION-<br>AGROSONICS<br>TREATED | 5.6-ONION-<br>AGROSONICS<br>TREATED | 4.6-ONION-<br>AGROSONICS<br>TREATED | REMOVE (X) 3.6- ONION- CONTROL           | REMOVE (20 1.6- ONION- CONTROL           |
|------------------|--------------------------------------|--------------------------------------|--------------------------------------|-------------------------------------|-------------------------------------|-------------------------------------|-------------------------------------|-------------------------------------|-------------------------------------|------------------------------------------|------------------------------------------|
| Date<br>analyzed | Sunday, January<br>9, 2022 - 16:39   | Sunday, January<br>9, 2022 - 16:36   | Sunday, January<br>9, 2022 - 16:34   | Sunday, January<br>9, 2022 - 16:32  | Sunday, January<br>9, 2022 - 16:29  | Sunday, January<br>9, 2022 - 16:27  | Sunday, January<br>9, 2022 - 16:25  | Sunday, January<br>9, 2022 - 16:20  | Sunday, January<br>9, 2022 - 16:17  | Sunday,<br>January 9,<br>2022 -<br>16:01 | Sunday,<br>January 9,<br>2022 -<br>15:58 |
| Gross<br>height  | 16.5 cm                              | 17 cm                                | 17 cm                                | 18 cm                               | 22.5 cm                             | 20.75 cm                            | 13.5                                | 15 cm                               | 21 cm                               | 15.5 cm                                  | 15 cm                                    |