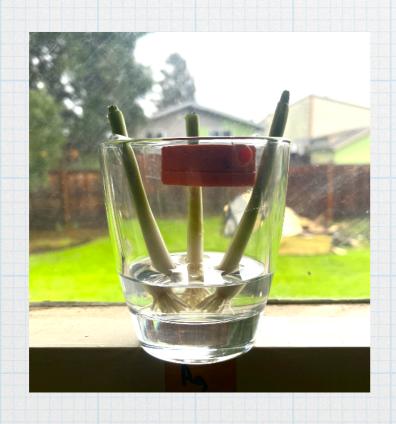

Agrosonics
- 6 Day Test
Spring Onion Regrow

This test was done with organic spring onions regrown on a window sill in the winter. One glass was grown in a separate room with no Agrosonics treatment. The other room has one Agrosonics booster suspended above the glass. Another glass was placed at 1 foot and another at 3 feet. Using the 3 cycle of 55 minute treatments daily. The differences were clear even on day 3, and overall average of 17% increase in growth!

## Agrosonics Treated