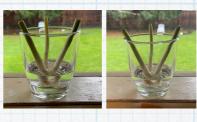

Agrosonics
- 6 Day Test
Spring Onion Regrow

This test was done with organic spring onions regrown on a window sill in the winter. One glass was grown in a separate room with no Agrosonics treatment. The other room has one Agrosonics booster suspended above the glass. Another glass was placed at 1 foot and another at 3 feet. Using the 3 cycle of 55 minute treatments daily. The differences were clear even on day 3, and overall average of 17% increase in growth!

## Untreated

Day 1

Day 2

Day 3

Day 4

Day 5