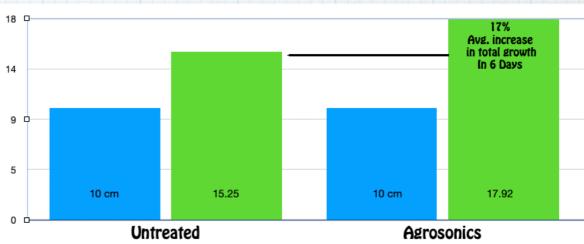

Agrosonics
- 6 Day Test
Spring Onion Regrow

This test was done with organic spring onions regrown on a window sill in the winter. One glass was grown in a separate room with no Agrosonics treatment. The other room has one Agrosonics booster suspended above the glass. Another glass was placed at 1 foot and another at 3 feet. Using the 3 cycle of 55 minute treatments daily. The differences were clear even on day 3, and overall average of 17% increase in growth!