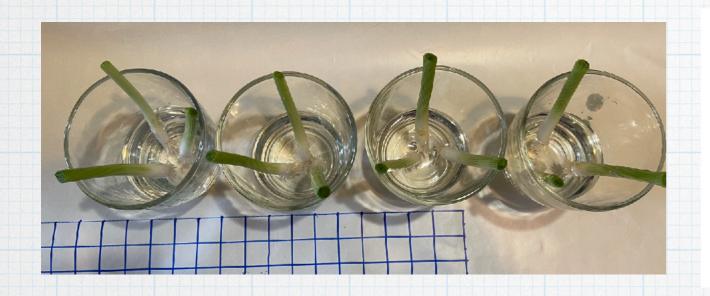

Agrosonics
- 6 Day Test
Spring Onion Regrow

This test was done with organic spring onions regrown on a window sill in the winter. One glass was grown in a separate room with no Agrosonics treatment. The other room has one Agrosonics booster suspended above the glass. Another glass was placed at 1 foot and another at 3 feet. Using the 3 cycle of 55 minute treatments daily. The differences were clear even on day 3, and overall average of 17% increase in growth!