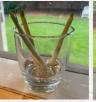

Agrosonics
- 6 Day Test
Spring Onion Regrow

This test was done with organic spring onions regrown on a window sill in the winter. One glass was grown in a separate room with no Agrosonics treatment. The other room has one Agrosonics booster suspended above the glass. Another glass was placed at 1 foot and another at 3 feet. Using the 3 cycle of 55 minute treatments daily. The differences were clear even on day 3, and overall average of 17% increase in growth!

## Agrosonics Treated