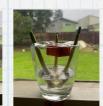

Agrosonics
- 6 Day Test
Spring Onion Regrow

This test was done with organic spring onions regrown on a window sill in the winter. One glass was grown in a separate room with no Agrosonics treatment. The other room has one Agrosonics booster suspended above the glass. Another glass was placed at 1 foot and another at 3 feet. Using the 3 cycle of 55 minute treatments daily. The differences were clear even on day 3, and overall average of 17% increase in growth!

## Agrosonics Treated