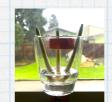

Agrosonics
- 6 Day Test
Spring Onion Regrow

This test was done with organic spring onions regrown on a window sill in the winter. One glass was grown in a separate room with no Agrosonics treatment. The other room has one Agrosonics booster suspended above the glass. Another glass was placed at 1 foot and another at 3 feet. Using the 3 cycle of 55 minute treatments daily. The differences were clear even on day 3, and overall average of 17% increase in growth!

## Untreated

Day 1

Day 2

Day 3

Day 4

Day 5