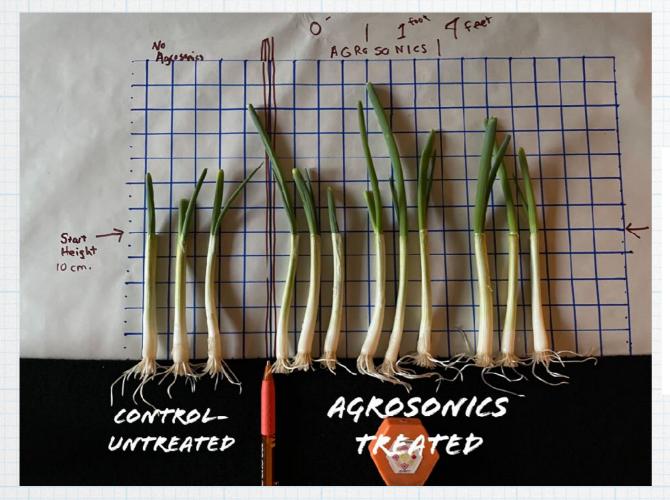

Agrosonics
- 6 Day Test
Spring Onion Regrow

This test was done with organic spring onions regrown on a window sill in the winter. One glass was grown in a separate room with no Agrosonics treatment. The other room has one Agrosonics booster suspended above the glass. Another glass was placed at 1 foot and another at 3 feet. Using the 3 cycle of 55 minute treatments daily. The differences were clear even on day 3, and overall average of 17% increase in growth!