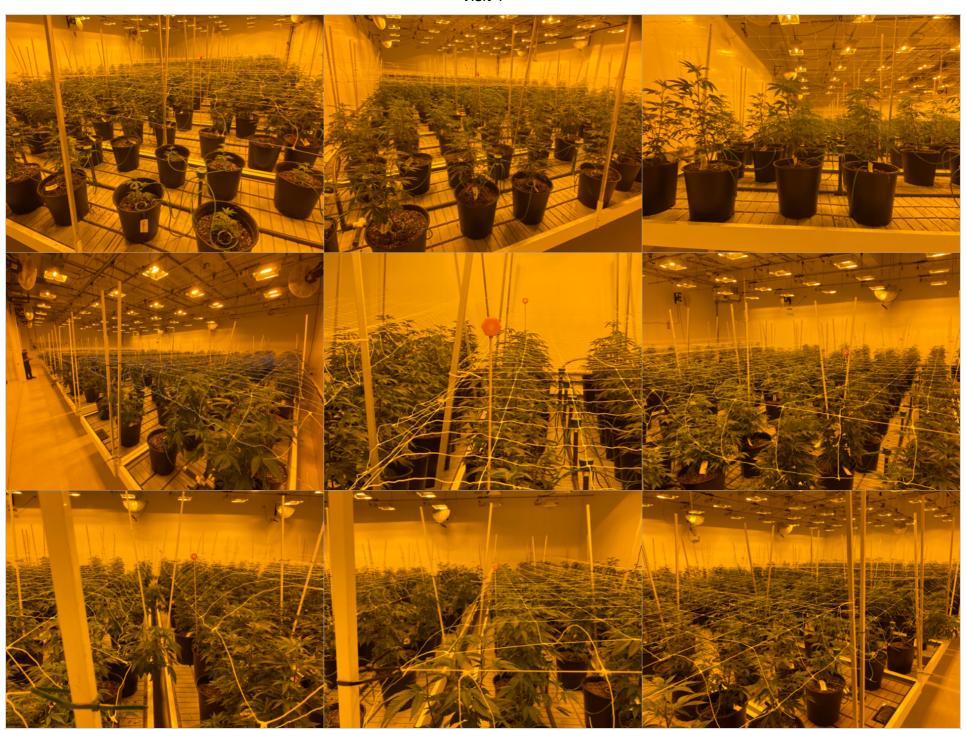

## COMPARISON TABLE

|                                                  | VISIT 1 INSTALL                  | VISIT 1 CONTROL                  |
|--------------------------------------------------|----------------------------------|----------------------------------|
| Plant                                            | CANNABIS                         | CANNABIS                         |
| Date<br>analyzed                                 | February 25, 2021 - 11:50 AM     |                                  |
| Average<br>height of<br>plant                    | Estimated 2 feet average height. | Estimated 2 feet average height. |
| Average<br>weight of<br>total colas<br>per plant | N/A                              | N/A                              |
| Images                                           |                                  |                                  |