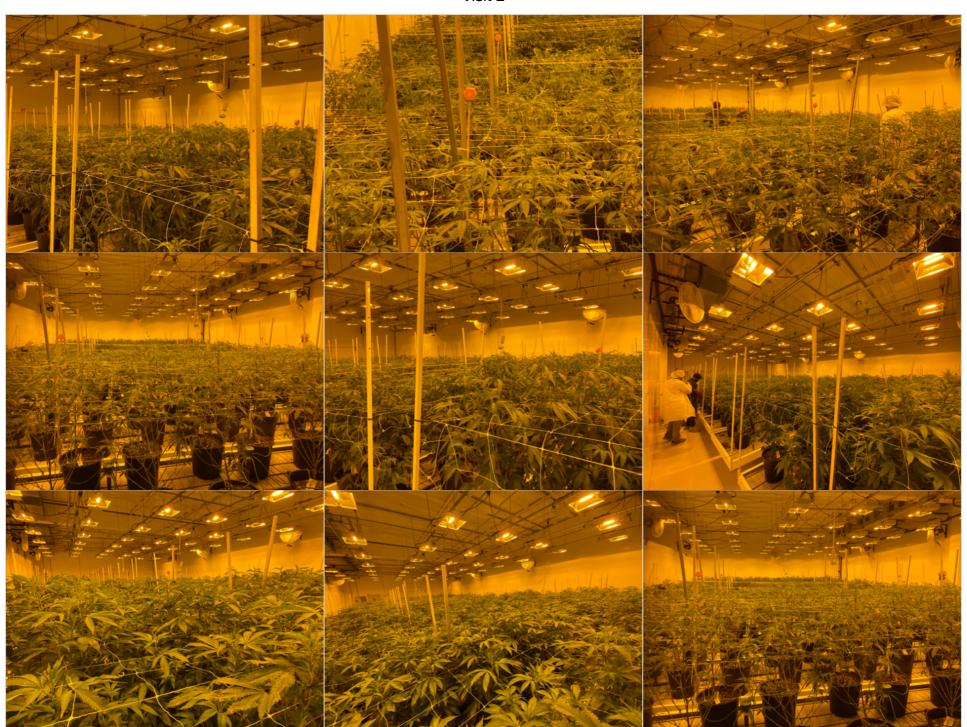

|                                                  | VISIT 2                          | VISIT 2 CONTROL                    |
|--------------------------------------------------|----------------------------------|------------------------------------|
| Plant                                            | CANNABIS                         | CANNABIS                           |
| Date<br>analyzed                                 | March 8, 2021 - 12:45            | N/A                                |
| Average<br>height of<br>plant                    | Estimated 3 feet average height. | Estimated 2.3 feet average height. |
| Average<br>weight of<br>total colas<br>per plant | N/A                              | N/A                                |
| Images                                           |                                  |                                    |