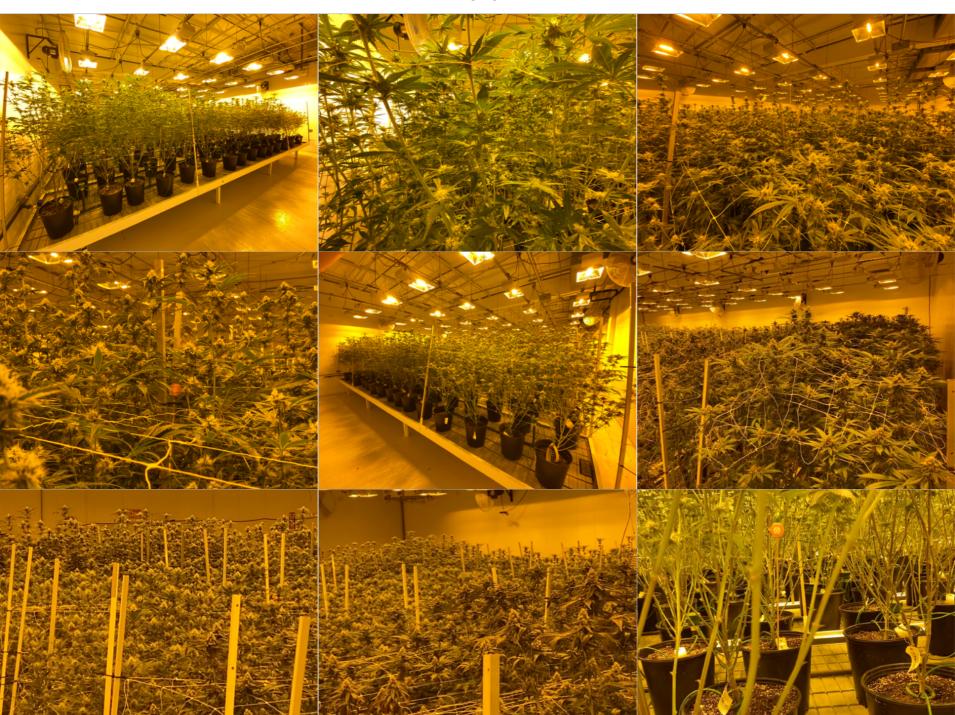

|                                                  | VISIT 3                          | VISIT 3 CONTROL                     |
|--------------------------------------------------|----------------------------------|-------------------------------------|
| Plant                                            | CANNABIS                         | CANNABIS                            |
| Date<br>analyzed                                 | April 5, 2021 - 9:53 AM          | N/A                                 |
| Average<br>height of<br>plant                    | Estimated 5 feet average height. | Estimated 3.83 feet average height. |
| Average<br>weight of<br>total colas<br>per plant | 2.77 ounces.                     | 2.1 ounces.                         |
| Images                                           |                                  |                                     |