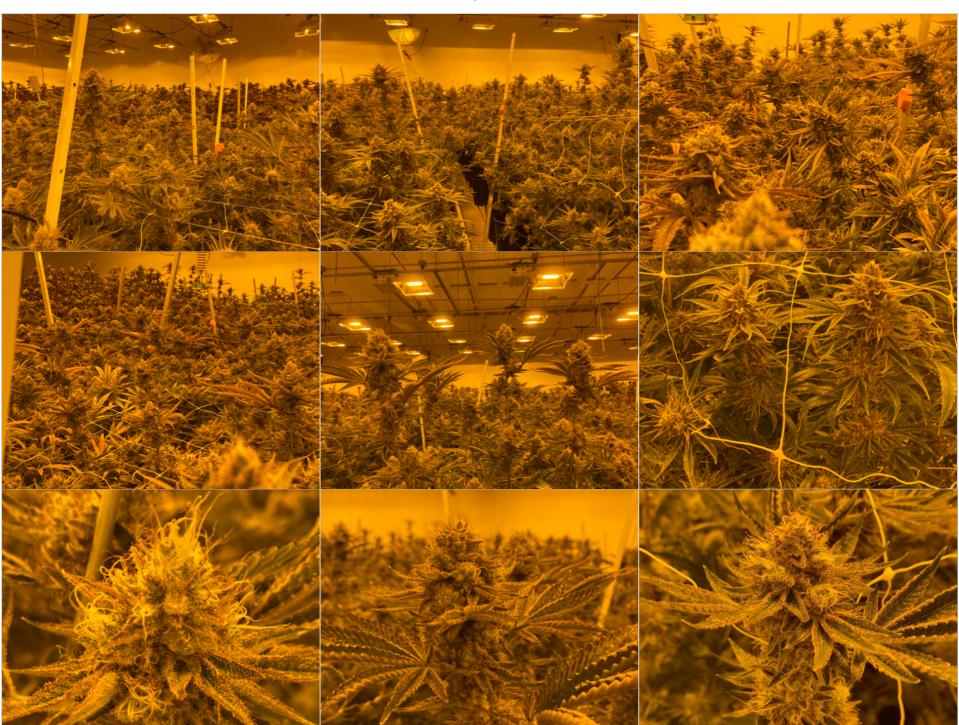

|                                                  | VISIT 4                            | VISIT 4 CONTROL                    |
|--------------------------------------------------|------------------------------------|------------------------------------|
| Plant                                            | CANNABIS                           | CANNABIS                           |
| Date<br>analyzed                                 | April 26, 2021 - 10:46             | N/A                                |
| Average<br>height of<br>plant                    | Estimated 5.4 feet average height. | Estimated 4.2 feet average height. |
| Average<br>weight of<br>total colas<br>per plant | 5.54 ounces.                       | 4.2 ounces.                        |
| Images                                           |                                    |                                    |